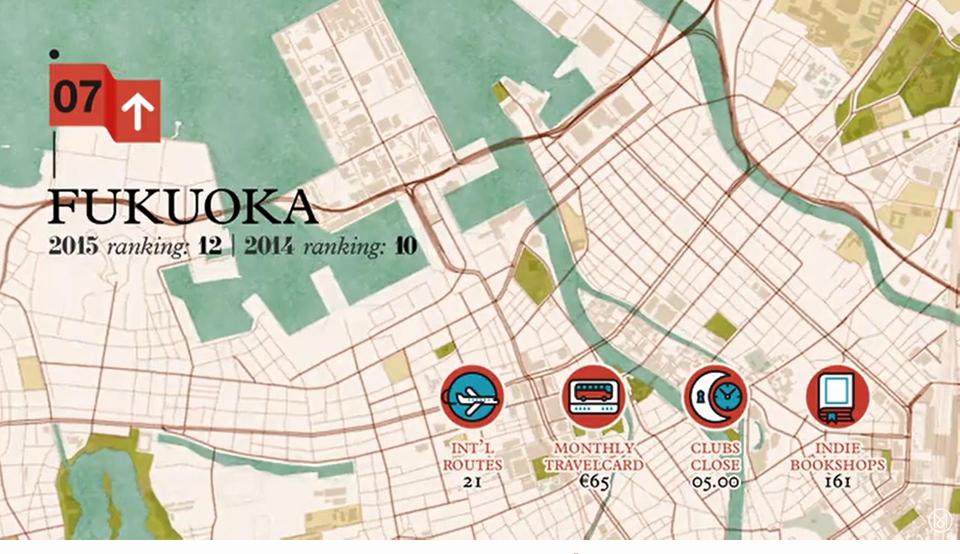

#### C. Infrastructure improvement systems of;

- 1. Flood
- 2. Seepage of rainwater
- 3. Stored water
- 4. Water purification
- 5. Garbage disposal
- 6. Traffic jam
- 7. Maintenance of public facility

Fukuoka is nominated ranks 7<sup>th</sup> in the world as most livable city in Monocle's annual Quality of Life Survey for 2016.