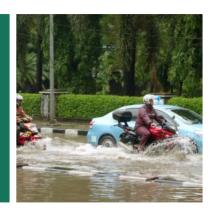

### **Problems in Jakarta**

#### C. Infrastructure improvement systems of;

- 1. Flood
- 2. Seepage of rainwater
- 3. Stored water
- 4. Water purification
- 5. Garbage disposal
- 6. Traffic jam
- 7. Maintenance of public facility

Fukuoka is nominated ranks 7<sup>th</sup> in the world as most livable city in Monocle's annual Quality of Life Survey for 2016.