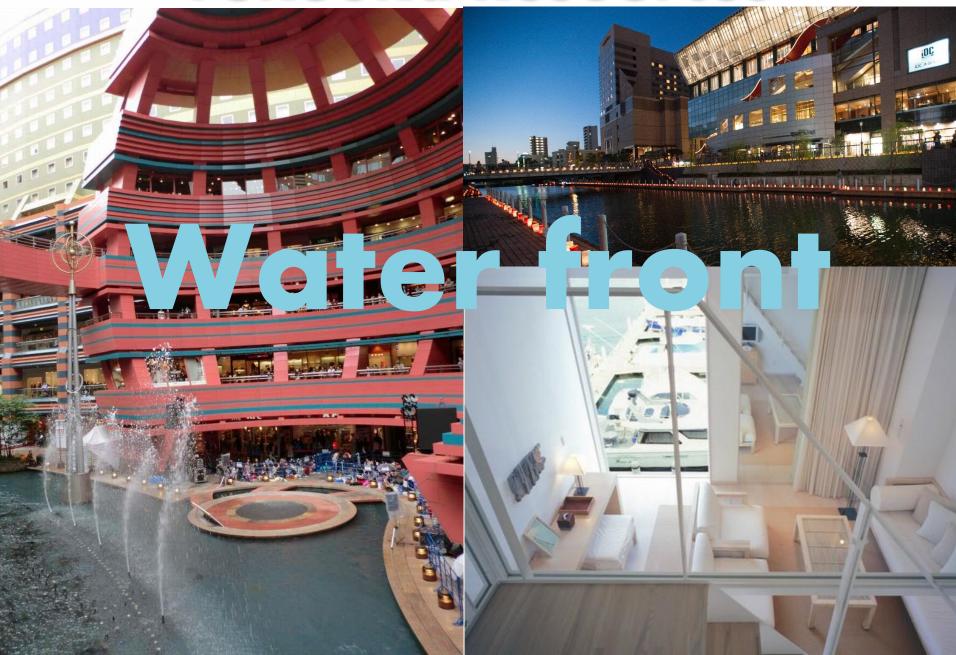

block with Japanese security system enable to apply.
- 4. Skelton infill housing system in Japan enable to apply.
- 5. Architectural progressive structure by brick or engineering wood.



# Items applied from JP to ID for example...

#### B. Ecological energy systems of;

- 1. Various equipment with solar panel
- 2. Re-utilization of rainwater
- 3. Cooling tube by under ground low temperature
- 4. Re-cycled energy by biological mass

#### C. Infrastructure improvement systems of;

- 1. Flood
- 2. Seepage of rainwater
- 3. Stored water
- 4. Water purification
- 5. Garbage disposal
- 6. Traffic jam
- 7. Maintenance of public facility





Fukuoka is nominated ranks 7<sup>th</sup> in the world as most livable city in Monocle's annual Quality of Life Survey for 2016.



## Fukuoka Resources



## Fukuoka Resources



# Fukuoka



# Jakarta

# Multiply JP and ID Japanese style



X



# New type Resortment

# New concept Urban Resort





## Project fields





Undeveloped fields, people "needs" or "wants" in daily life.







## Project fields



#### **Dwelling Environment**

Collective House, Detached House, Hotel, Condominium, Household Equipment, furniture, fabric, e.t.c

#### **Urban Environment**

Air pollution, Garbage, Drainage, Land subsidence, Road, Pedestrian walkway, Mobility, Public equipment for child and eged people, e.t.c





#### **Energy System**

Renewable, Ecological, Stable supply system, e.t.c

## Project Management Team



#### Takeo Fujimoto, M.Arch

PT. Mitra Kokusai Indonesia,
CEO, Architect & Engineer, Construction Manager,
Representative in Japan,